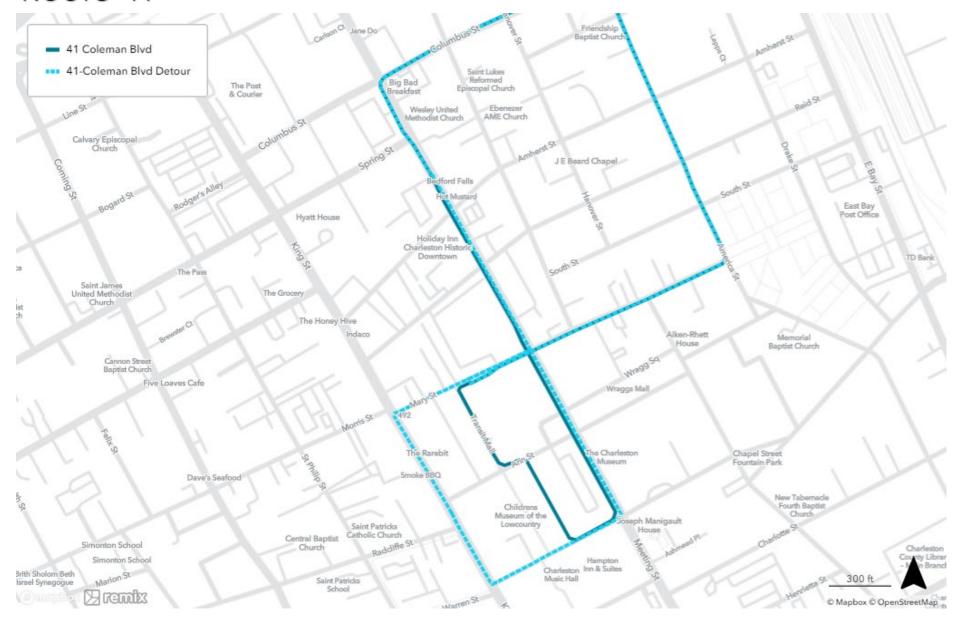

Fountain Park c Inn cke BBQ Dave's Seafood New Tabernade Fourth Baptist Childrens Church Museum of the ph Manigault Lowcountry Saint Patricks House Catholic Church Raddiffe St Central Baptist Simonton School Church Simonton School Charleston Inn & Suites Brith Sholom Beth Israel Synagogue Saint Patricks PNC Bank Brith Sholom Beth Autson St. Embassy Suites Israel Synagogue Emanuel African Citadel Square Methodist Baptist Church Episcopal Church Charleston Hotel Bennett Raddiffe St Water System Saint Marks Cathedral of St. Oyster House Episcopal Church Luke and St. Paul Hotel Bella Grace St. Matthew's German Evangelical Lutheran Church Courtyard -Charleston Ashley Hall School Historical District St. Philip Street 300 ft Parking Garage Francis > remix Marion Hotel © Mapbox © OpenStreetMap