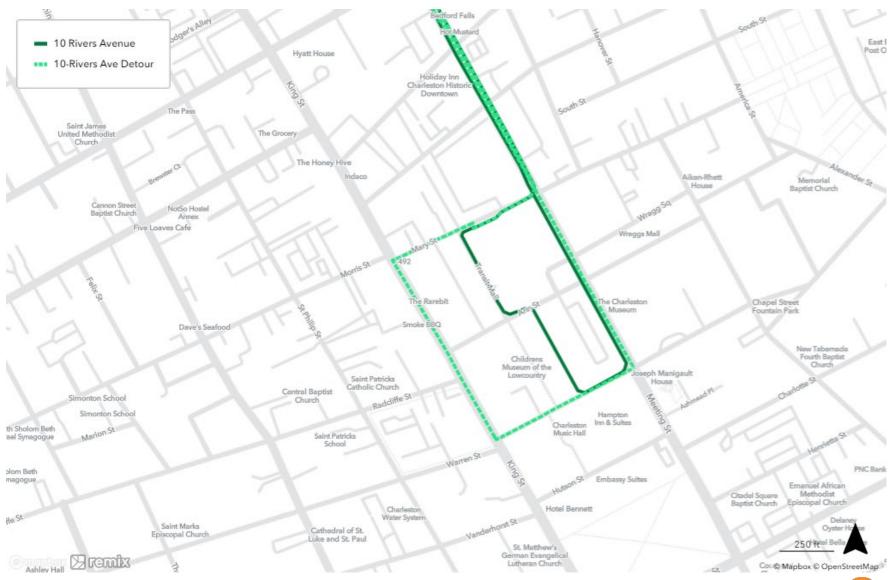

#### Food and Wine Classic CARTA service detours



















#### Route 40 East Bay Post Office 40 Mt. Pleasant Hyatt House 40-Mt. Pleasant Detour Holiday Inn Charleston Histo Downtown rattoria Lucca The Pass Saint James United Methodist The Grocery Francis Brown Church rican Methodist iscopal Church The Honey Hive Alken-Rhett Baptist Church Cannon Street Baptist Church Five Loaves Cafe Wraggs Mall. ne Charleston Chapel Street nnon Fountain Park c Inn cke BBQ Dave's Seafood New Tabernade Fourth Baptist Childrens Church Museum of the ph Manigault Lowcountry Saint Patricks House Catholic Church Raddiffe St Central Baptist Simonton School Church Simonton School Charleston Inn & Suites Brith Sholom Beth Israel Synagogue Saint Patricks PNC Bank Brith Sholom Beth Autson St. Embassy Suites Israel Synagogue Emanuel African Citadel Square M