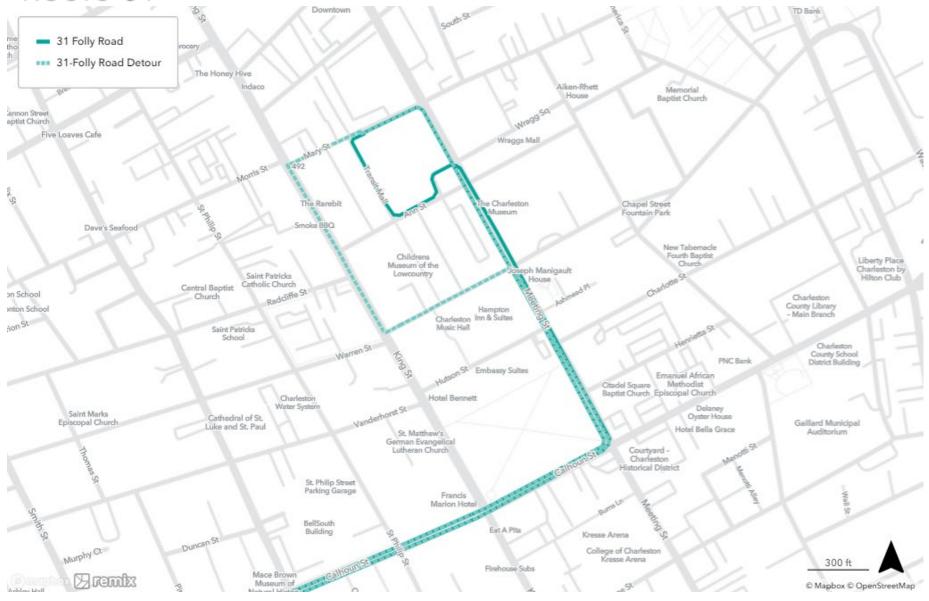

#### Food and Wine Classic CARTA service detours



















#### Route 40 East Bay Post Office 40 Mt. Pleasant Hyatt House 40-Mt. Pleasant Detour Holiday Inn Charleston Histo Downtown rattoria Lucca The Pass Saint James United Methodist The Grocery Francis Brown Church rican Methodist iscopal Church The Honey Hive Alken-Rhett Baptist Church Cannon Street Baptist Church Five Loaves Cafe Wraggs Mall. ne Charleston Chapel Street nnon Fountain Park c Inn cke BBQ Dave's Seafood New Tabernade Fourth Baptist Childrens Church Museum of the ph Manigault Lowcountry Saint Patricks House Catholic Church Raddiffe St Central Baptist Simonton School Church Simonton School Charleston Inn & Suites Brith Sholom Beth Israel Synagogue Saint Patricks PNC Bank Brith Sholom Beth Autson St. Embassy Suites Israel Synagogue Emanuel African Citadel Square Methodist B