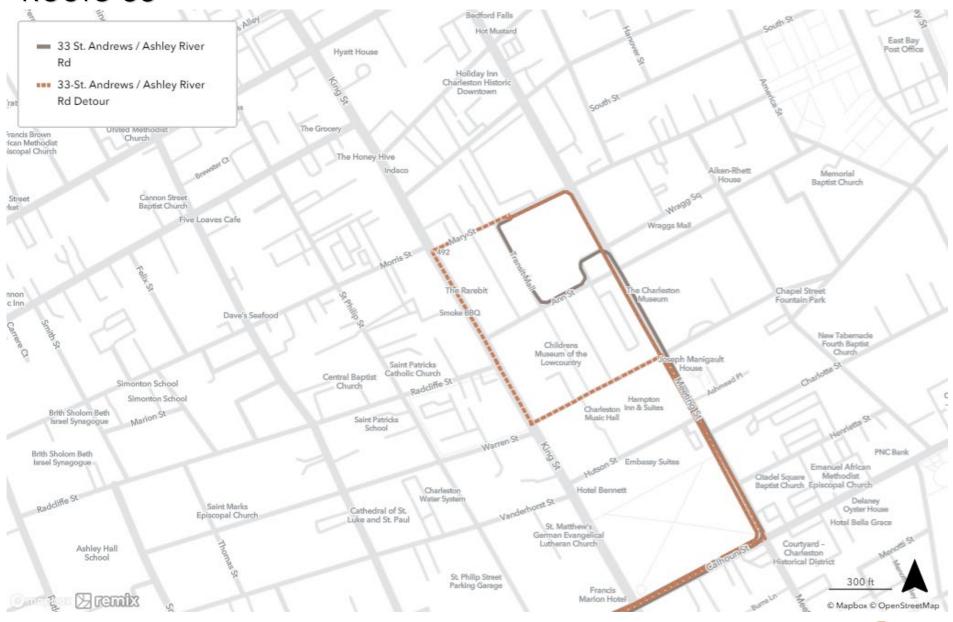

#### Food and Wine Classic CARTA service detours



















#### Route 40 East Bay Post Office 40 Mt. Pleasant Hyatt House 40-Mt. Pleasant Detour Holiday Inn Charleston Histo Downtown rattoria Lucca The Pass Saint James United Methodist The Grocery Francis Brown Church rican Methodist iscopal Church The Honey Hive Alken-Rhett Baptist Church Cannon Street Baptist Church Five Loaves Cafe Wraggs Mall. ne Charleston Chapel Street nnon Fountain Park c Inn cke BBQ Dave's Seafood New Tabernade Fourth Baptist Childrens Church Museum of the ph Manigault Lowcountry Saint Patricks House Catholic Church Raddiffe St Central Baptist Simonton School Church Simonton School Charleston Inn & Suites Brith Sholom Beth Israel Synagogue Saint Patricks PNC Bank Brith Sholom Beth Autson St. Embassy Suites Israel Synagogue Emanuel African Citadel Square Methodist Bapti