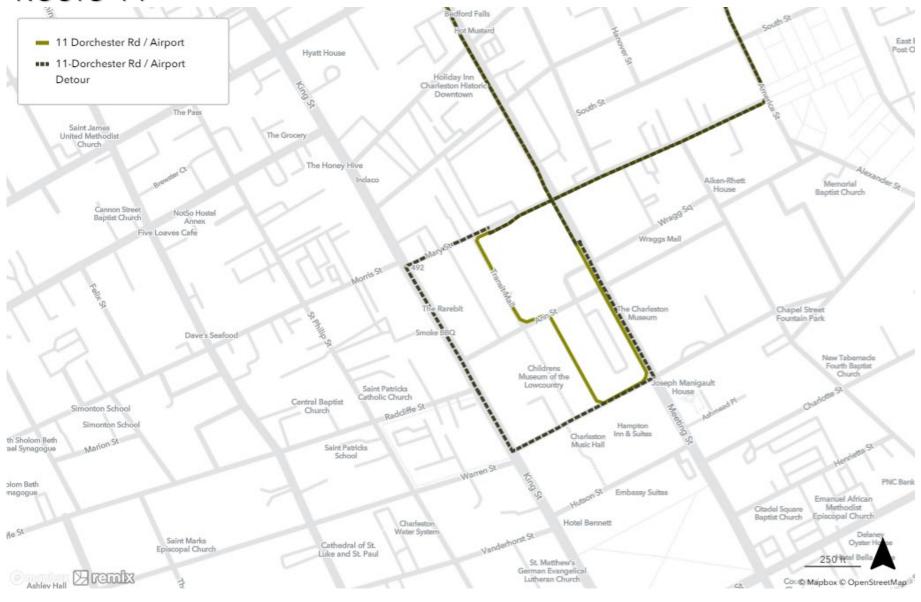

#### Food and Wine Classic CARTA service detours



















#### Route 40 East Bay Post Office 40 Mt. Pleasant Hyatt House 40-Mt. Pleasant Detour Holiday Inn Charleston Histo Downtown rattoria Lucca The Pass Saint James United Methodist The Grocery Francis Brown Church rican Methodist iscopal Church The Honey Hive Alken-Rhett Baptist Church Cannon Street Baptist Church Five Loaves Cafe Wraggs Mall. ne Charleston Chapel Street nnon Fountain Park c Inn cke BBQ Dave's Seafood New Tabernade Fourth Baptist Childrens Church Museum of the ph Manigault Lowcountry Saint Patricks House Catholic Church Raddiffe St Central Baptist Simonton School Church Simonton School Charleston Inn & Suites Brith Sholom Beth Israel Synagogue Saint Patricks PNC Bank Brith Sholom Beth Autson St. Embassy Suites Israel Synagogue Emanuel African Citadel Square Metho