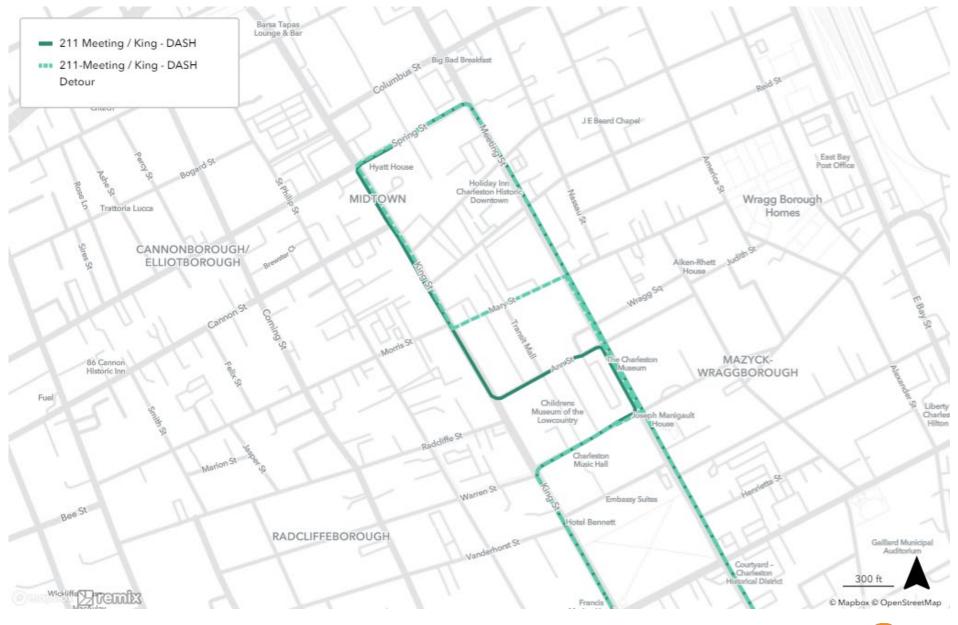

tain Park c Inn cke BBQ Dave's Seafood New Tabernade Fourth Baptist Childrens Church Museum of the ph Manigault Lowcountry Saint Patricks House Catholic Church Raddiffe St Central Baptist Simonton School Church Simonton School Charleston Inn & Suites Brith Sholom Beth Israel Synagogue Saint Patricks PNC Bank Brith Sholom Beth Autson St. Embassy Suites Israel Synagogue Emanuel African Citadel Square Methodist Baptist Church Episcopal Church Charleston Hotel Bennett Raddiffe St Water System Saint Marks Cathedral of St. Oyster House Episcopal Church Luke and St. Paul Hotel Bella Grace St. Matthew's German Evangelical Lutheran Church Courtyard -Charleston Ashley Hall School Historical District St. Philip Street 300 ft Parking Garage Francis > remix Marion Hotel © Mapbox © OpenStreetMap