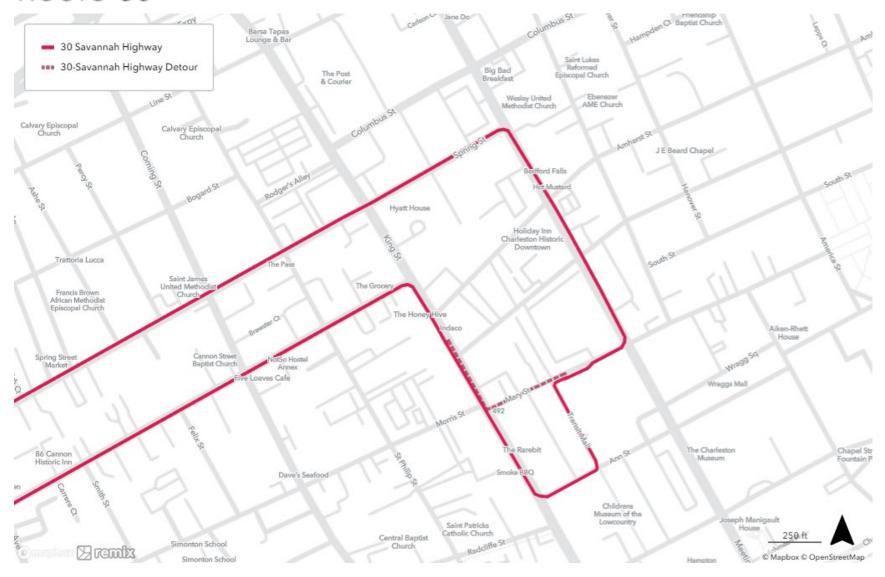

#### Food and Wine Classic CARTA service detours



















#### Route 40 East Bay Post Office 40 Mt. Pleasant Hyatt House 40-Mt. Pleasant Detour Holiday Inn Charleston Histo Downtown rattoria Lucca The Pass Saint James United Methodist The Grocery Francis Brown Church rican Methodist iscopal Church The Honey Hive Alken-Rhett Baptist Church Cannon Street Baptist Church Five Loaves Cafe Wraggs Mall. ne Charleston Chapel Street nnon Fountain Park c Inn cke BBQ Dave's Seafood New Tabernade Fourth Baptist Childrens Church Museum of the ph Manigault Lowcountry Saint Patricks House Catholic Church Raddiffe St Central Baptist Simonton School Church Simonton School Charleston Inn & Suites Brith Sholom Beth Israel Synagogue Saint Patricks PNC Bank Brith Sholom Beth Autson St. Embassy Suites Israel Synagogue Emanuel African Citadel Square Methodi